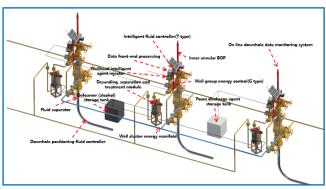

## **System composition**

#### ■ Data Management

- ♦ Data front-end processor
- ♦ Intelligent data management and control software

### **■** Ground System Integration

- ♦ Wellhead intelligent reagent dispenser
- ♦ "G" type intelligent fluid controller
- ♦ Internal annular BOP
- ♦ Online downhole data monitoring system
- ♦ Sand removal, separation and treatment module
- ♦ Foam discharge agent (preservative) storage tank
- ♦ Defoamer (alcohol) storage tank
- ♦ Well cluster energy manifold

### Downhole System Integration

♦ Downhole positioning fluid controller

The leading oilfield technology service company in the emerging markets of global oil and gas development

ORIENTAL WISDOM GLOBAL SHARING 东方智慧 • 全球分享 www.antonoil.com