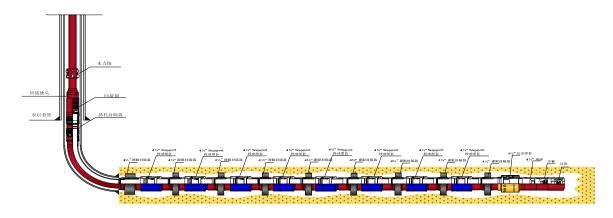

# **Step-Port fracture sleeve technology**

### ---Full bore fracture solution

Anton step-port fracture sleeve is an independent R&D product for full bore fracture string by using a same-size frac ball for each zone. The sleeve enables an unlimited of stimulation stages in a long horizontal well.

#### **Features**

- Unlimited of stimulation stages
- Steady function with mechanical structure and principle
- → Full bore production ID after frac without operating
- ♦ Multiple clusters fracturing with multiple sliding sleeve combinations
- ♦ Easily operating without other surface equipment