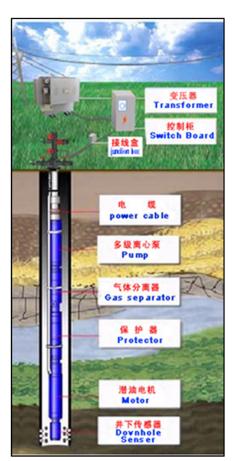

## **Technical characteristics**

- Meet the requirements of 4 ½ " casing vertical Wells, inclined Wells and horizontal Wells
- Capacity range: 15 ~ 4700 m<sup>3</sup>/d, head: 4500m
- Suitable for the corrosive environment including H<sub>2</sub>S and CO<sub>2</sub>